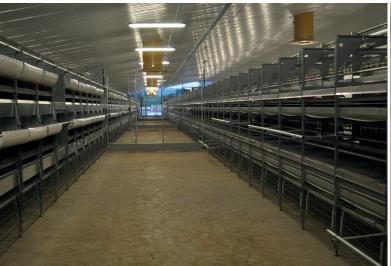

## Compact aviary that fits any type of building

Our PRO 10 aviary is the result of our many years of experience in cage-free and organic egg production. The special system egg belts as well as the special nest design with optional automatic nest covers, and the identical equipment on all tiers guarantee easy handling for producers and hens. Its low and compact design also makes the PRO 10 interesting for existing buildings.

Low and compact housing system

Special, animal-friendly nest

Identical features on every tier

Strong and durable design

Excellent results and easy to manage

Page 1 of 2 | 202304 01-23-ENG