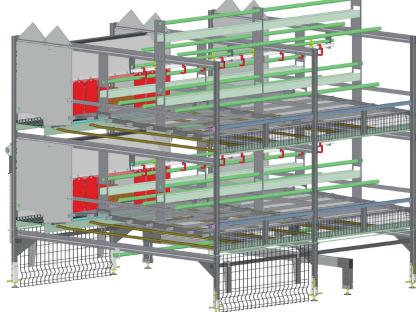

## **Aviary PRO 10**

Well-proven and easy to manage aviary system for laying hens

Section length: 1205 mm | 3'-11.4"

System height: 2300 mm | 7'-6.55"

System width: 2200 mm | 7'-2.6"

2500 mm | 8'-2.4"

LAE ANLAGENBAU