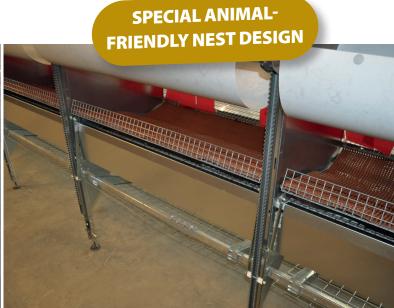

## Compact aviary that fits any type of building

Our PRO 10 aviary is the result of our many years of experience in cage-free and organic egg production. The special system egg belts as well as the special nest design with optional automatic nest covers, and the identical equipment on all tiers guarantee easy handling for producers and hens. Its low and compact design also makes the PRO 10 interesting for existing buildings.

Low and compact housing system

Special, animal-friendly nest

Identical features on every tier

Strong and durable design

Excellent results and easy to manage

Page 1 of 2 | 202304 01-23-ENG