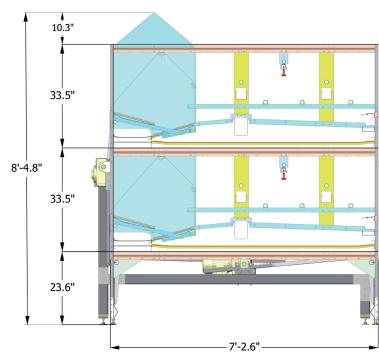

## **Aviary PRO 10**

Well-proven and easy to manage aviary system for laying hens

Section length: 1205 mm | 3'-11.4"

System height: 2300 mm | 7'-6.55"

System width: 2200 mm | 7'-2.6"

2500 mm | 8'-2.4"

LAE ANLAGENBAU