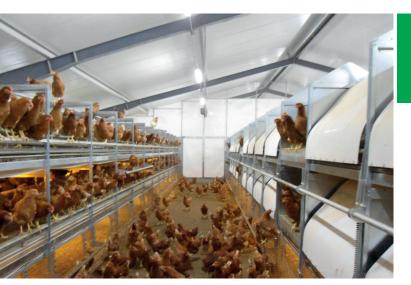

## Compact aviary that fits any type of building

Our PRO 10 aviary is the result of our many years of experience in cage-free and organic egg production. The special system egg belts as well as the special nest design with optional automatic nest covers, and the identical equipment on all tiers guarantee easy handling for producers and hens. Its low and compact design also makes the PRO 10 interesting for existing buildings.

Low and compact housing system

Special, animal-friendly nest

Identical features on every tier

Strong and durable design

Excellent results and easy to manage

Page 1 of 2 | 202304 01-23-ENG